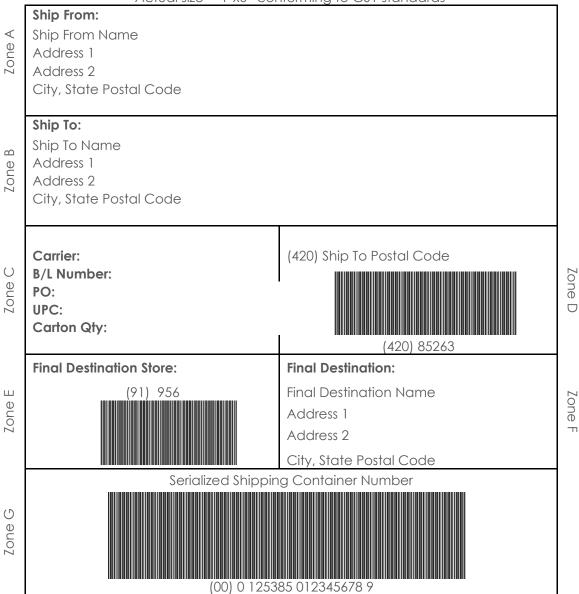

#### 2.9. GS1-128 LABEL

GS1-128 label format is available through InterTrade. Alternatively, an approved example of a GS1-128 label can be found in the Label Guidelines section of this Manual.

A GS1-128 Barcode label must be applied to each carton and/or pallet shipped (based on shipping method); linking the individual carton/pallet to the associated ASN Item/Qty detail, as set forth in the Label Guideline section of this Guide.

Failure to meet Indigo's GS1-128 Label guideline requirements will cause your shipment to be quarantined within Indigo's Distribution Centres or Stores. A compliance chargeback will also be applied to any violation of this guideline (please refer to **Vendor Compliance Program** section for further detail).