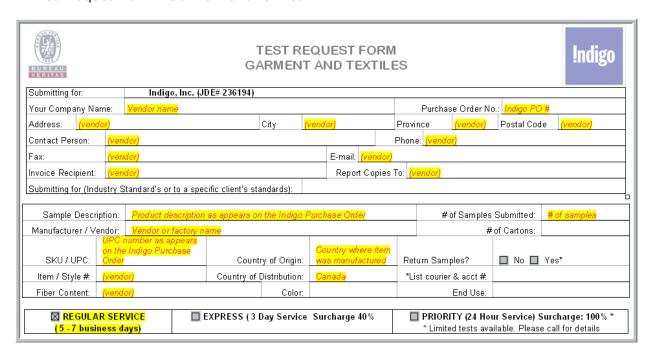

# **SECTION 5 - SAMPLE PROCESS & PRODUCT QUALITY**

## **SAMPLE PROCESS**

### 5.1. SAMPLE TAG

All samples must be marked with a sample tag as per below. Please note the colour code indicator based on Development, TOP, Media/Photo, and Pre-Production samples.