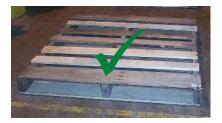

30) days prior notification of any new configurations/packaging changes that will ship to Indigo's DC or Store locations.
- Notification must be sent via email to the respective Indigo Buyer and VENDOR COMPLIANCE @INDIGO.CA

# 7.5.4. PALLET SPECIFIC PACKAGING REQUIREMENTS (WHERE APPLICABLE)

# **Pallet Physical Properties:**

Indigo requires that all inbound shipment pallets meet the following requirements:

- Pallet dimensions: 40" x 48"
- Pallet Max Height: must not exceed 52" inches (includes pallet + product height) (exceptions must be pre-approved by Indigo Category Manager & DC Product Flow
   Manager, ahead of shipment/delivery)
- Pallet type:
  - Standard 4-way wooden pallets only

 Please note: CHEP, CPC, plastic, 9-block, chipboard, and damaged pallets are <u>not</u> acceptable







# Pallet Packing & Stacking:

- Shipments for which the total number of cartons make up more than 1 layer of a pallet should be palletized (exemption: floor loaded containers for sea shipments)
- A Pallet must contain <u>product for one DC or store ship-to-location only</u> (no mixed destinations).
- Heavier product must be placed on the bottom of the pallet.
- Where possible, cases/cartons containing the same item should be grouped together on the same pallet, **up to a maximum height of 52**".
- All pallets must be <u>securely shrink-wrapped</u> with <u>no overhang</u> of product (see image below).
- Use of cardboard Gaylord boxes/containers, wooden/plastic crates are not permitted.
- Pallets may be double-stacked only if bottom pallet is leveled and the product on the bottom palle