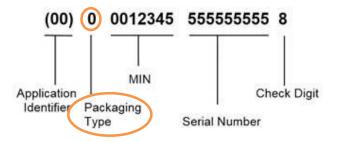

#### 2.9. GS1-128 LABEL

GS1-128 label format is available through InterTrade. Alternatively, an approved example of a GS1-128 label can be found in the Label Guidelines section of this Manual.

A GS1-128 Barcode label must be applied to each carton and/or pallet shipped (based on shipping method); linking the individual carton/pallet to the associated ASN Item/Qty detail, as set forth in the Label Guideline section of this Guide.

Failure to meet Indigo's GS1-128 Label guideline requirements will cause your shipment to be quarantined within Indigo's Distribution Centres or Stores. A compliance chargeback will also be applied to any violation of this guideline (please refer to **Vendor Compliance Program** section for further detail).