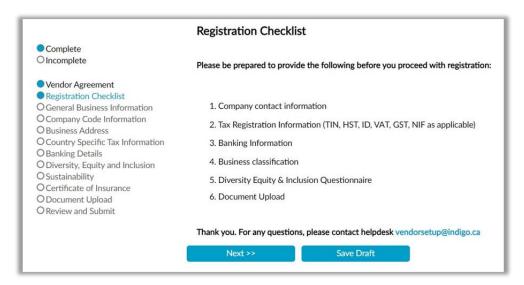

#### VENDOR REGISTRATION

New vendors will be sent an invitation email to register on the **Indigo Vendor Hub** (onboarding portal). Vendors should be prepared to provide the required information on the **Registration Checklist** (below) prior to proceeding with registration.