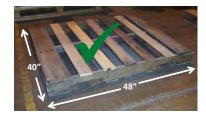

) days prior notification of any new configurations/packaging changes that will ship to Indigo's DC or Store locations.
- Notification must be sent via email to the respective Indigo Buyer and VENDOR COMPLIANCE @INDIGO.CA

# 7.5.4. PALLET SPECIFIC PACKAGING REQUIREMENTS (WHERE APPLICABLE)

# **Pallet Physical Properties:**

Indigo requires that all inbound shipment pallets meet the following requirements:

- Pallet dimensions: 40" x 48"
- Pallet Max Height: must not exceed 52" inches (includes pallet + product height) (exceptions must be pre-approved by Indigo Category Manager & DC Product Flow
   Manager, ahead of shipment/delivery)
- Pallet type:
  - Standard 4-way wooden pallets only

 Please note: CHEP, CPC, plastic, 9-block, chipboard, and damaged pallets are <u>not</u> acceptable







# Pallet Packing & Stacking:

- Shipments for which the total number of cartons make up more than 1 layer of a pallet should be palletized (exemption: floor loaded containers for sea shipments)
- A Pallet must contain <u>product for one DC or store ship-to-location only</u> (no mixed destinations).
- Heavier product must be placed on the bottom of the pallet.
- Where possible, cases/cartons containing the same item should be grouped together on the same pallet, **up to a maximum height of 52**".
- All pallets must be <u>securely shrink-wrapped</u> with <u>no overhang</u> of product (see image below).
- Use of cardboard Gaylord boxes/containers, wooden/plastic crates are not permitted.
- Pallets may be double-stacked only if bottom pallet is leveled and the product on the bottom pallet