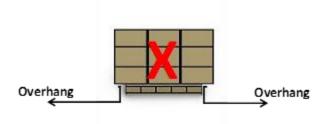

ed containers for sea shipments)
- A Pallet must contain <u>product for one DC or store ship-to-location only</u> (no mixed destinations).
- Heavier product must be placed on the bottom of the pallet.
- Where possible, cases/cartons containing the same item should be grouped together on the same pallet, **up to a maximum height of 52**".
- All pallets must be <u>securely shrink-wrapped</u> with <u>no overhang</u> of product (see image below).
- Use of cardboard Gaylord boxes/containers, wooden/plastic crates are not permitted.
- Pallets may be double-stacked only if bottom pallet is leveled and the product on the bottom pallet will not get damaged.
  - o Shipper will take responsibility for any damage resulting from double-stacking.
  - o Triple stacking of pallets is <u>not</u> allowed.



# **Special Considerations:**

- Any merchandise shipment that requires special handling should be identified and pre-approved prior to the initial shipment by contacting the respective Indigo contact/buyer and the DC Transportation Manager.
- For example, in the event that filled case weight exceeds maximum allowable weight of 40 lbs (per case), as this will require special shipping arrangements.

# Pallet Shipment – ASN Structure (EDI vendors only, if applicable)

For full or half-pallet shipments of a <u>single product</u> (i.e. single UPC): Indigo requires the vendor to provide a Pallet shipment, with either a:

- 1. Pallet ASN (SOTI structure), or
- 2. **Super-Pack ASN** (Super-pack SOPI structure)

(Please note that only one structure type (SOPI or SOTI) can be used per ASN, that i