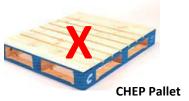

days prior notification of any new configurations/packaging changes that will ship to Indigo's DC or Store locations.
- Notification must be sent via email to the respective Indigo Buyer and VENDOR COMPLIANCE @INDIGO.CA

# 7.5.4. PALLET SPECIFIC PACKAGING REQUIREMENTS (WHERE APPLICABLE)

# **Pallet Physical Properties:**

Indigo requires that all inbound shipment pallets meet the following requirements:

- Pallet dimensions: 40" x 48"
- Pallet Max Height: must not exceed 52" inches (includes pallet + product height) (exceptions must be pre-approved by Indigo Category Manager & DC Product Flow
   Manager, ahead of shipment/delivery)
- Pallet type:
  - Standard 4-way wooden pallets only

 Please note: CHEP, CPC, plastic, 9-block, chipboard, and damaged pallets are <u>not</u> acceptable







# Pallet Packing & Stacking:

- Shipments for which the total number of cartons make up more than 1 layer of a pallet should be palletized (exemption: floor loaded containers for sea shipments)
- A Pallet must contain <u>product for one DC or store ship-to-location only</u> (no mixed destinations).
- Heavier product must be placed on the bottom of the pallet.
- Where possible, cases/cartons containing the same item should be grouped together on the same pallet, **up to a maximum height of 52**".
- All pallets must be <u>securely shrink-wrapped</u> with <u>no overhang</u> of product (see image below).
- Use of cardboard Gaylord boxes/containers, wooden/plastic crates are not permitted.
- Pallets may be double-stacked only if bottom pallet is leveled and the product on the bottom pallet wi