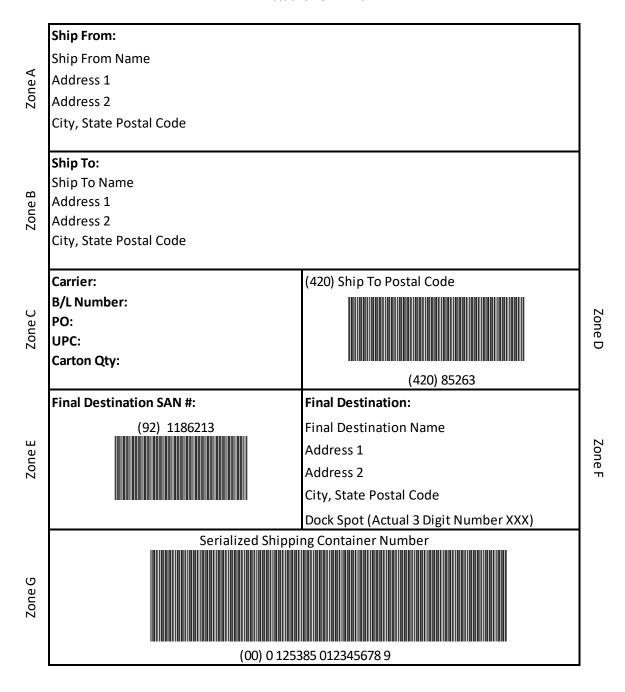

#### 2.9. GS1-128 LABEL

GS1-128 label format is available through InterTrade. Alternatively, an approved example of a GS1-128 label can be found in the Label Guidelines section of this Manual.

A GS1-128 Barcode label must be applied to each carton and/or pallet shipped (based on shipping method); linking the individual carton/pallet to the associated ASN Item/Qty detail, as set forth in the Label Guideline section of this Guide.

Failure to meet Indigo's GS1-128 Label guideline requirements will cause your shipment to be quarantined within Indigo's Distribution Centres or Stores. A compliance chargeback will also be applied to any violation of this guideline (please refer to **Vendor Compliance Program** section for further detail).

The following are the SAN numbers per Distribution Centre already in operational use, as follows:

| DC Location      | SAN#    | Order Type                            |
|------------------|---------|---------------------------------------|
| Retail DC (956)  | 1186213 | Regular (Initial Buy & Replenishment) |
| Online DC (970)  | 1187414 | Regular (Initial Buy & Replenishment) |
| Calgary DC (988) | 8100608 | Regular (Initial Buy & Replenishment) |