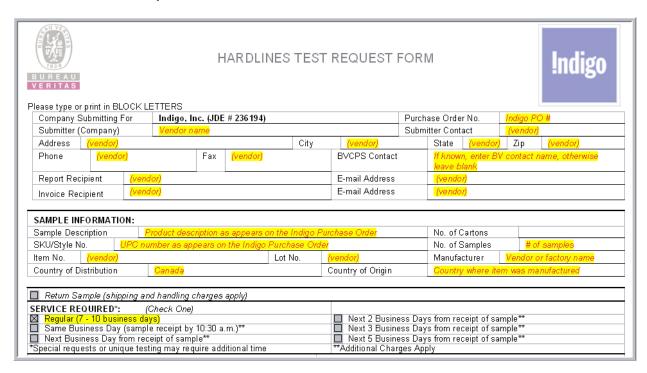

# **SECTION 5 - SAMPLE PROCESS & PRODUCT QUALITY**

## **SAMPLE PROCESS**

### 5.1. SAMPLE TAG

All samples must be marked with a sample tag as per below. Please note the colour code indicator based on Development, TOP, Media/Photo, and Pre-Production samples.